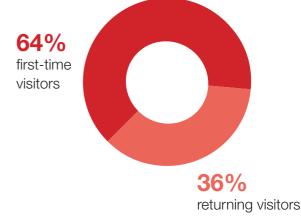

## Visitor profile

#### The 10 countries of origin with

the highest number of visitors

\*Excluding Spain

| <b>Age of</b><br>visitors |     | <b>Gender of</b><br>visitors |       | Length of time<br>living in Barcelona |     |
|---------------------------|-----|------------------------------|-------|---------------------------------------|-----|
| Under 18                  | 5%  |                              |       | Over 10 years                         | 33% |
| 18 to 29                  | 21% | Women                        | 54.3% | 5 to 10 years                         | 11% |
| 30 to 39                  | 34% |                              |       | 3 to 5 years                          | 13% |
| 40 to 49                  | 22% | Men                          | 37.1% | 1 to 3 years                          | 20% |
| 50 to 59                  | 13% |                              |       | Less than 1 year                      | 16% |
| 60+                       | 5%  | Other                        | 8.6%  | Non-resident                          | 7%  |