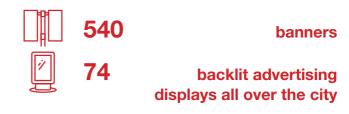

### Promotion and impact

Barcelona City Council's publicity campaign was centred on five key pillars:

the purchase of advertising space in local and international media (press and digital media), external spaces belonging to Barcelona City Council itself, social media, the website and printed publicity materials.