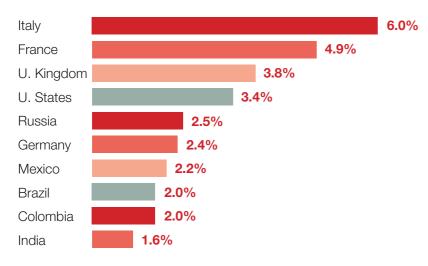

## Visitor profile

#### The 10 countries of origin with

the highest number of visitors

\*Excluding Spain

| <b>Age of</b><br>visitors |     | <b>Gender of</b><br>visitors |       | Length of time<br>living in Barcelona |     |
|---------------------------|-----|------------------------------|-------|---------------------------------------|-----|
| Under 18                  | 5%  |                              |       | Over 10 years                         | 33% |
| 18 to 29                  | 21% | Women                        | 54.3% | 5 to 10 years                         | 11% |
| 30 to 39                  | 34% |                              |       | 3 to 5 years                          | 13% |
| 40 to 49                  | 22% | Men                          | 37.1% | 1 to 3 years                          | 20% |
| 50 to 59                  | 13% |                              |       | Less than 1 year                      | 16% |
| 60+                       | 5%  | Other                        | 8.6%  | Non-resident                          | 7%  |