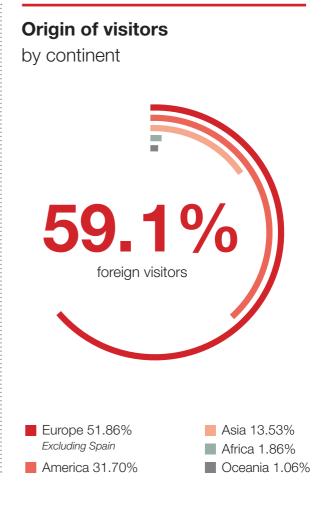

## Visitor profile

#### The 10 countries of origin with

the highest number of visitors

\*Excluding Spain

| <b>Age of</b><br>visitors |     | <b>Gender of</b><br>visitors |       | Length of time<br>living in Barcelona |     |
|---------------------------|-----|------------------------------|-------|---------------------------------------|-----|
| Under 18                  | 5%  |                              |       | Over 10 years                         | 33% |
| 18 to 29                  | 21% | Women                        | 54.3% | 5 to 10 years                         | 11% |
| 30 to 39                  | 34% |                              |       | 3 to 5 years                          | 13% |
| 40 to 49                  | 22% | Men                          | 37.1% | 1 to 3 years                          | 20% |
| 50 to 59                  | 13% |                              |       | Less than 1 year                      | 16% |
| 60+                       | 5%  | Other                        | 8.6%  | Non-resident                          | 7%  |