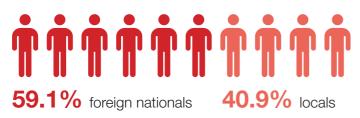

Ajuntament de **Barcelona** 



## BARCELONA INTERNATIONAL COMMUNITY DAY

Report

PREMIUM SPONSOR



MEDIA PARTNER



SPONSORS

Clínica Corachan **teres** Relocation Services **MAPFRE** PagePersonnel

## Visitor profile





#### The 10 countries of origin with

the highest number of visitors



\*Excluding Spain









| <b>Age of</b><br>visitors |     | <b>Gender of</b><br>visitors |       | Length of time<br>living in Barcelona |     |
|---------------------------|-----|------------------------------|-------|---------------------------------------|-----|
| Under 18                  | 5%  |                              |       | Over 10 years                         | 33% |
| 18 to 29                  | 21% | Women                        | 54.3% | 5 to 10 years                         | 11% |
| 30 to 39                  | 34% |                              |       | 3 to 5 years                          | 13% |
| 40 to 49                  | 22% | Men                          | 37.1% | 1 to 3 years